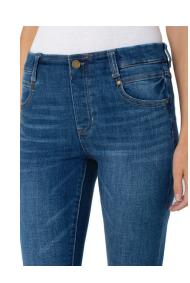

## Gia

#### My name is Gia.

I am famous. Haven't you heard? I guess everyone is keeping my secret.

Shhh, I am a pull-on. Things don't always appear as they look.

#### **FEATURES**

- 28" and 30" Inseam
- Pull-On With5 Pocket Look
- Functioning Pockets and Faux Zip
- Skinny or Slim Leg