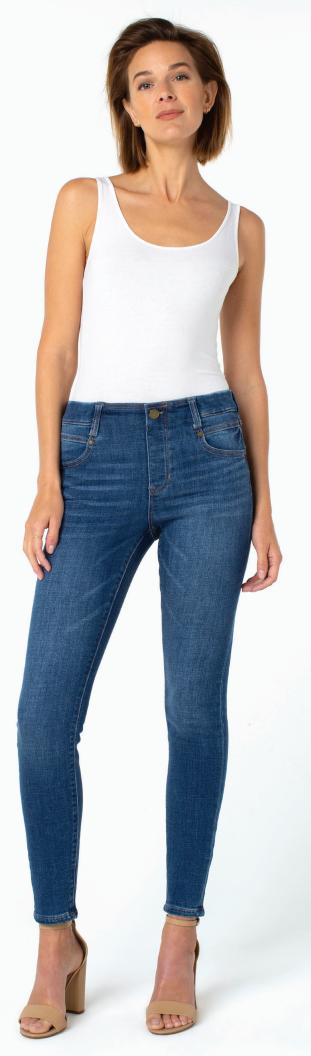

## Gia

#### My name is Gia.

I am famous. Haven't you heard? I guess everyone is keeping my secret.

Shhh, I am a pull-on. Things don't always appear as they look.

#### **FEATURES**

- 28" and 30" Inseam
- Pull-On With5 Pocket Look
- Functioning Pockets and Faux Zip
- Skinny or Slim Leg