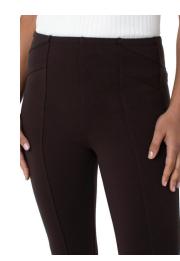

### Madonna

#### My Name is Madonna.

Enough said...Most people can't get enough of me.

I am a woman's dream, look of a pant, feel of a legging, what else could you ask for?

Oh, don't worry we have you covered with our faux frontal pockets to beat the bulk.

Do you like wearing belts? No problem.

#### **FEATURES**

- 29" Inseam
- Mid-Rise
- Faux Pockets
- Functioning Zipper
- Skinny Leg