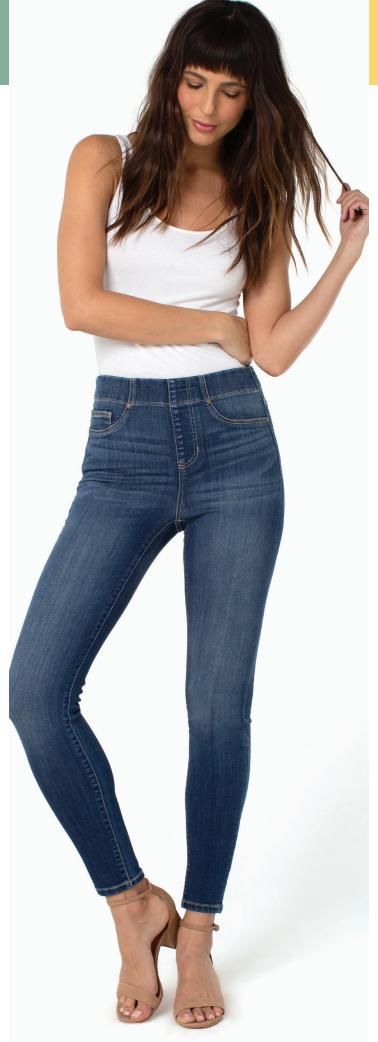

## Gia

#### My name is Gia.

I am famous. Haven't you heard? I guess everyone is keeping my secret.

Shhh, I am a pull-on. Things don't always appear as they look.

#### **FEATURES**

- 28" and 30" Inseam
- Pull-On With5 Pocket Look
- Functioning Pockets and Faux Zip
- Skinny or Slim Leg