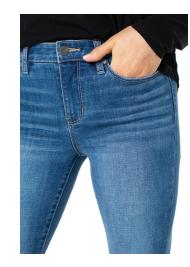

## Abby

### My name is Abby. Just like Abby Road

Just like Abby Road, I am a classic, a staple, an icon.

Your "go-to"
5-pocket jean that you
never forget to grab.

#### **FEATURES**

- 28" and 30" Inseam
- Mid-Rise or High Rise
- Classic 5 Pocket Zip
- Skinny, Slim or Straight Leg