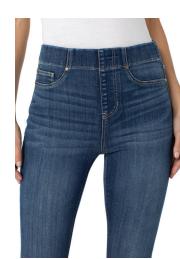

## Gia

#### My name is Gia.

I am famous. Haven't you heard? I guess everyone is keeping my secret.

Shhh, I am a pull-on. Things don't always appear as they look.

#### **FEATURES**

- 28" and 30" Inseam
- Pull-On With5 Pocket Look
- Functioning Pockets and Faux Zip
- Skinny or Slim Leg